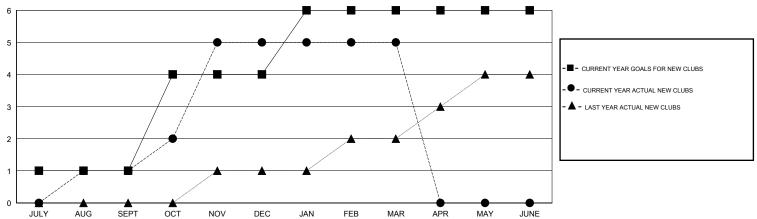

esults as of: 3/31/2017

# NAZMUL HAQUE

### **LOCATION REP OF BANGLADESH**

**GMT CA** 

| Clubs  RESULTS FOR 2016-2017 |   |   |   | Members  RESULTS FOR 2016-2017 |     |     |    |
|------------------------------|---|---|---|--------------------------------|-----|-----|----|
|                              |   |   |   |                                |     |     |    |
| JULY/AUG/SEPT                | 1 | 1 | 0 | JULY/AUG/SEPT                  | 80  | 52  | 15 |
| OCT/NOV/DEC                  | 3 | 4 | 0 | OCT/NOV/DEC                    | 180 | 216 | 55 |
| JAN/FEB/MAR                  | 2 | 0 | 0 | JAN/FEB/MAR                    | 150 | 92  | 15 |
| APR/MAY/JUNE                 | 0 | 0 | 0 | APR/MAY/JUNE                   | -50 | 0   | 0  |

#### GOALS AND ACTUAL NEW CLUBS CUMULATIVE



### GOALS AND ACTUAL MEMBERS CUMULATIVE



| -■- NEW MEMBER GROWTH NET GOAL    |  |
|-----------------------------------|--|
| - ● - NEW MEMBER GROWTH ACTUAL    |  |
| - ▲ - LAST YEAR MEMBERSHIP ACTUAL |  |
|                                   |  |
|                                   |  |
|                                   |  |

| DROPPED CLUBS: 0 |    |
|------------------|----|
| DROPPED MEMBERS  |    |
| DECEASED         | 2  |
| CLUB CANCELLED   | 0  |
| OTHER            | 83 |
| TOTAL            | 85 |

| 48 CLUBS OF 94 ADDED 1 OR MORE | GENDER DISTRIBUTION |                |  |
|--------------------------------|---------------------|----------------|--|
| NEW MEMBERS                    | MALE                | 2,110 (84.98%) |  |
|                                | FEMALE