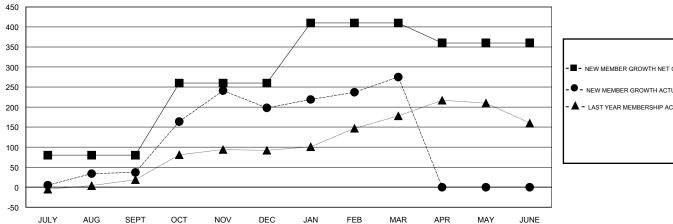

### GOALS AND ACTUAL MEMBERS CUMULATIVE

| -■- NEW MEMBER GROWTH NET GOAL    |  |
|-----------------------------------|--|
| - ● - NEW MEMBER GROWTH ACTUAL    |  |
| - ▲ - LAST YEAR MEMBERSHIP ACTUAL |  |
|                                   |  |
|                                   |  |
|                                   |  |